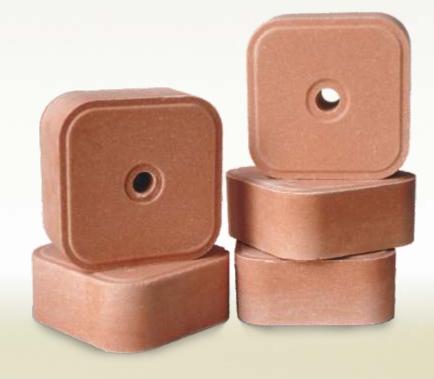

# **BLOCK**

• **Ultra blocks** is a rich feed supplement full of vitamins, trace elements, calcium and phosphorus, which covers the needs in the nutritive diet of productive animals.

### Usage

Enable animals to lick it by putting it next to mangers and waterers or hanging it through its middle hole in a distance that animals can reach comfortably. We leave the product for at will consumption from the animals.

### Storage

Must be stored in dry, dark and moisturefree places.

Suitable for Cows Goats Horses
Calves Sheeps Lamps

LICKING BLOCK